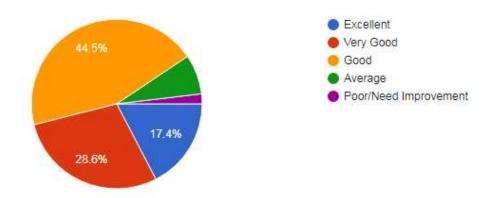

#### Class

528 responses

1) How did you find the curriculum/ syllabus in general? 528 responses

2) Your opinion on contents and structure of the syllabus