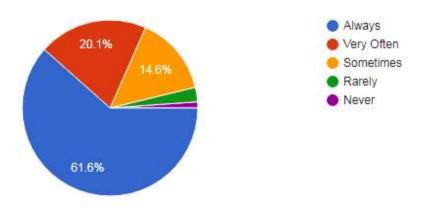

### 18) The overall quality of teaching-learning process 528 responses

19) Your overall experience in the college

528 responses