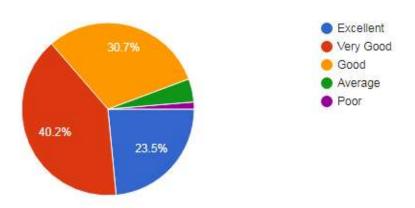

#### 14) Your opinion about--- The internal evaluation process--Transparency and Fairness

528 responses