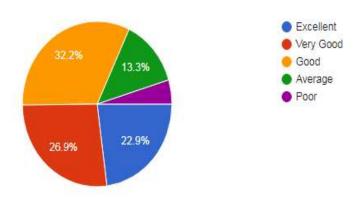

#### Class

528 responses

1) How did you find the curriculum/ syllabus in general? 528 responses

2) Your opinion on contents and structure of the syllabus