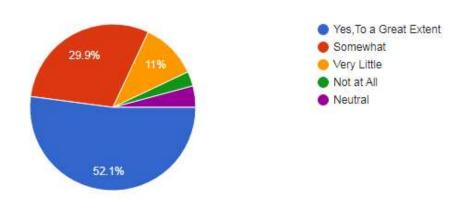

## 3) Do you think the syllabus is helpful to enhance your entrepreneurship skills

528 responses

4) Is the reading and reference material regarding curriculum/subjects easily available?