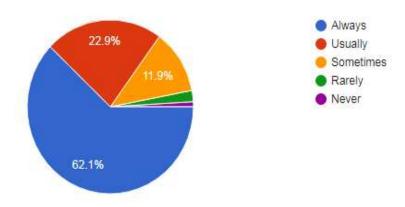

### 18) The overall quality of teaching-learning process 528 responses

19) Your overall experience in the college

528 responses