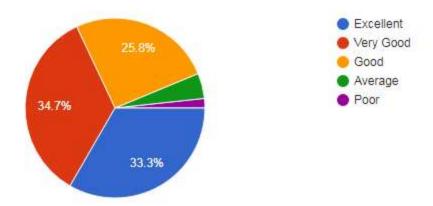

Is the reading and reference material regarding curriculum/subjects easily available?



#### 5) Rate availability of required books in Library





### 6) Percentage of Syllabus covered in the class by teachers 528 responses



### 7) The approach of teachers to teaching can be described as 528 responses



# 8) Teachers identify strengths of students and Motivate them to participate in activities.

528 responses



### 9) Teachers identify the weaknesses of students and help them to overcome their weaknesses.10)

528 responses



# 10) Efforts taken by institute/teachers to inculcate social values and human values to make students responsible person

528 responses



11) Efforts taken/Opportunities given by institute/teachers to develop personality and communication skills of students.



# 12) Teachers inform students about Programme outcomes and course outcomes

528 responses



# 13) Teachers explain the concepts, terms using examples and applications



#### 14) Your opinion about--- The internal evaluation process--Transparency and Fairness

528 responses



### 15) Security and Safety measures in College Campus 528 responses



#### 16) Drinking water, Washroom and other facilities in Campus



#### 17) Sports facility in the college

528 responses



### 18) The overall quality of teaching-learning process 528 responses



19) Your overall experience in the college

528 responses



#### Hirachand Nemchand College of Commerce, Solapur (Autonomous) Student Feedback 2021-22

#### B.Com- I

| Name of<br>Faculty          | Subject                                    | N