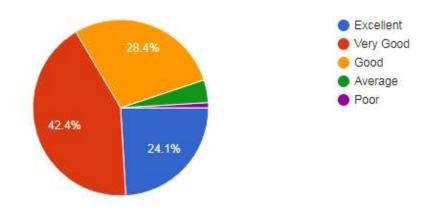

College Index No.: J 24.09.004

Udise- 27301300601

#### **Student Satisfaction Survey-2021-22**

#### Feedback about Curriculum, Teaching Learning Process and Institute

#### Name of the program pursuing

528 responses



#### Class

528 responses



1) How did you find the curriculum/ syllabus in general? 528 responses



2) Your opinion on contents and structure of the syllabus



## 3) Do you think the syllabus is helpful to enhance your entrepreneurship skills

528 responses



4) Is the reading and reference material regarding curriculum/subjects easily available?



#### 5) Rate availability of required books in Library





### 6) Percentage of Syllabus covered in the class by teachers 528 responses



### 7) The approach of teachers to teaching can be described as 528 responses



# 8) Teachers identify strengths of students and Motivate them to participate in activities.

528 responses



### 9) Teachers identify the weaknesses of students and help them to overcome their weaknesses.10)

528 responses



# 10) Efforts taken by institute/teachers to inculcate social values and human values to make students responsible person

528 responses



11) Efforts taken/Opportunities given by institute/teachers to develop personality and communication skills of students.



# 12) Teachers inform students about Programme outcomes and course outcomes

528 responses



# 13) Teachers explain the concepts, terms using examples and applications



#### 14) Your opinion about--- The internal evaluation process--Transparency and Fairness

528 responses



### 15) Security and Safet