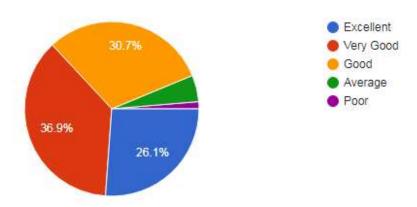

#### 14) Your opinion about--- The internal evaluation process--Transparency and Fairness

528 responses