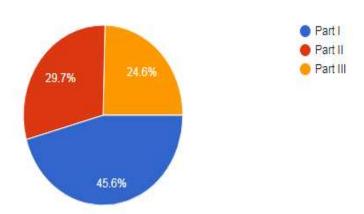

#### Class

528 responses

1) How did you find the curriculum/ syllabus in general? 528 responses

2) Your opinion on contents and structure of the syllabus