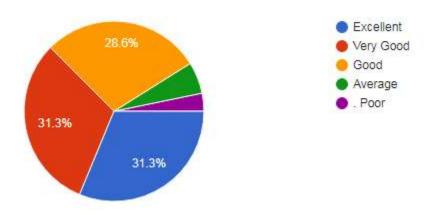

#### Class

528 responses

1) How did you find the curriculum/ syllabus in general? 528 responses

2) Your opinion on contents and structure of the syllabus