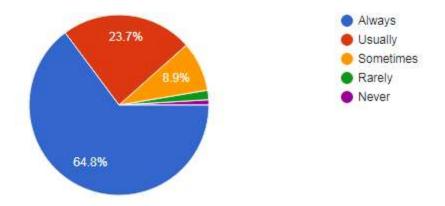

llabus covered in the class by teachers 528 responses



### 7) The approach of teachers to teaching can be described as 528 responses



# 8) Teachers identify strengths of students and Motivate them to participate in activities.

528 responses



### 9) Teachers identify the weaknesses of students and help them to overcome their weaknesses.10)

528 responses



# 10) Efforts taken by institute/teachers to inculcate social values and human values to make students responsible person

528 responses



11) Efforts taken/Opportunities given by institute/teachers to develop personality and communication skills of students.



# 12) Teachers inform students about Programme outcomes and course outcomes

528 responses



# 13) Teachers explain the concepts, terms using examples and applications



#### 14) Your opinion about--- The internal evaluation process--Transparency and Fairness

528 responses



### 15) Security and Safety measures in College Campus 528 responses



#### 16) Drinking water, Washroom and other facilities in Campus



#### 17) Sports facility in the college

528 responses



### 18) The overall quality of teaching-learning process 528 responses



19) Your overall experience in the college

528 responses



#### Hirachand Nemchand College of Commerce, Solapur (Autonomous) Student Feedback 2021-22

#### B.Com- I

| Name of<br>Faculty          | Subject                                    | Number<br>of<br>Students | 1. Your<br>view on<br>Syllabus<br>taught in<br>class by<br>teacher | 2. Punctuality and Regularity of teacher in conducting lectures | 3. Skill/ab