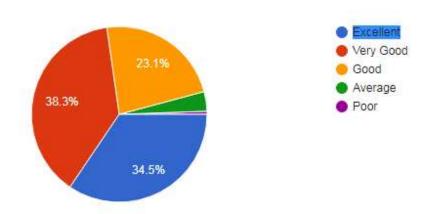

## 3) Do you think the syllabus is helpful to enhance your entrepreneurship skills

528 responses

4) Is the reading and reference material regarding curriculum/subjects easily available?